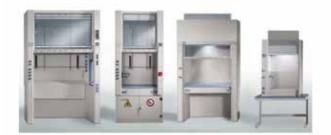

#### **Laboratory Furniture Chemical resident system furniture**

Fume cupboard, Water sink, Working table, Eye washer & shower, Desk, stool, cabinet etc.