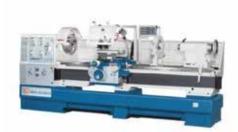

#### **Mechanical Workshop**

Lathe, Milling machine, Drilling Machine, Grinding machine, Hydraulic Press, Surface grinder, Guillotine cutting machine, Sawing machine etc.