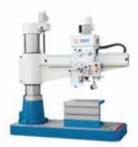

#### **Mechanical Workshop**

Lathe, Milling machine, Drilling Machine, Grinding machine, Hydraulic Press, Surface grinder, Guillotine cutting machine, Sawing machine etc.