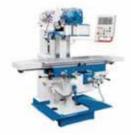

#### **Mechanical Workshop**

Lathe, Milling machine, Drilling Machine, Grinding machine, Hydraulic Press, Surface grinder, Guillotine cutting machine, Sawing machine etc.