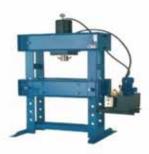

#### **Mechanical Workshop**

Lathe, Milling machine, Drilling Machine, Grinding machine, Hydraulic Press, Surface grinder, Guillotine cutting machine, Sawing machine etc.