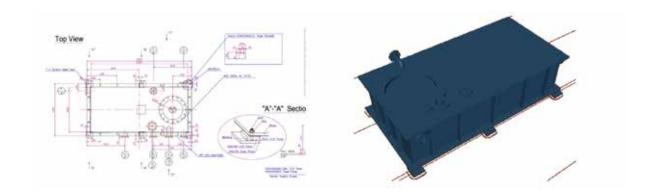

#### **Laboratory Waste Reservoir**

Required a tank to reserve the waste after experiment