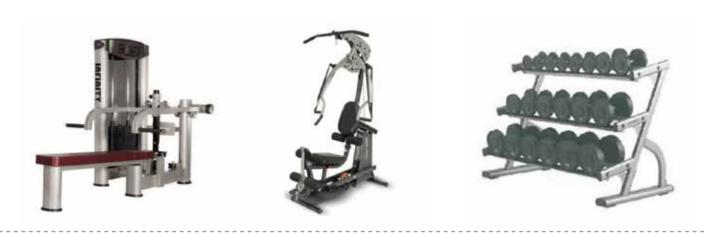

## GYMNASIUM

#### **Weighting exercise**

Weight bench, leg lift, Dumb-bell, Dumb-bel rack, Multi-Gym etc.