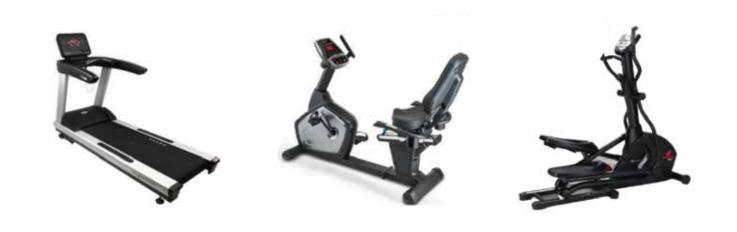

## GYMNASIUM

#### **Aerobic exercise**

Treadmill, Recumbent bike, Elliptical trainer etc.