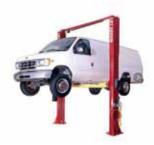

#### **Automobile Workshop**

Vehicle lift, Car ramp, Lubrication equipment, Battery Booster, LED lamp, Cleaning equipment, Hydraulic Jack, Car maintenance tool etc.