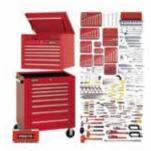

#### Workshop Equipment

Mechanical Workshop Electric/Instrument Workshop Automobile Workshop Welding Workshop

Works hop furniture, Storage rack, Maintenance tool set

#### Workchop furniture, Storage rack, Maintenance tool set

#### **Mechanical Workshop**

Lathe, Milling machine, Drilling Machine, Grinding machine, Hydraulic Press, Surface grinder, Guillotine cutting machine, Sawing machine etc.